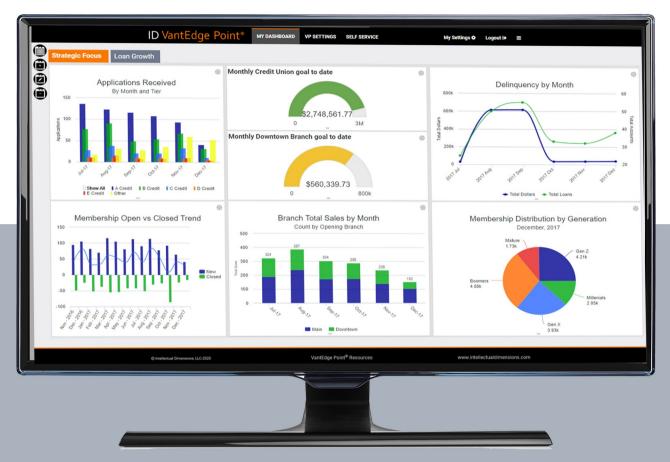

And not just some of the information, but a 360 degree view of the entire organization.

The only thing they have that you do not is ID VantEdge Point®, the only CU business intelligence dashboard and self-service reporting tool that is powerful enough to dig deep, yet simple enough that anyone can use, not just the technical staff. ID VantEdge Point® is the only visual dashboard and reporting tool designed specifically for CUs by CU experts. That means it comes preloaded with a complete and ever growing library of ready-to-use, real-time monitoring, reporting, and forecasting templates that every CU decision maker needs in order to know exactly what is occurring in their organization. Unlike other single-source tools, ID VantEdge Point® allows you to access all of your credit union's data, both current and historical for a complete picture of your organization.

#### **FEATURES**

 Complete library of mission critical, ready-to-use, real-time monitoring, reporting, and forecasting templates  Self-service custom reporting and analysis tool that's powerful but simple enough for anyone to use