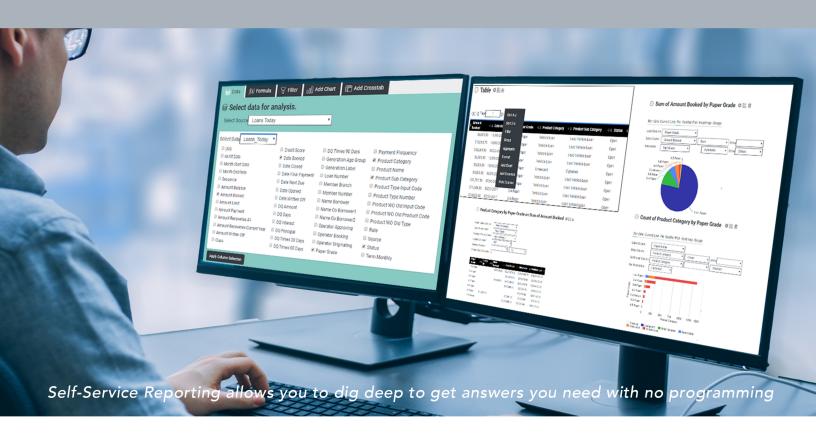

#### **FEATURES**

 Complete library of mission critical, ready-to-use, real-time monitoring, reporting, and forecasting templates  Self-service custom reporting and analysis tool that's powerful but simple enough for anyone to use

- Create charts and spreadsheets for your dashboard with our point-and-click selfservice custom reporting and analysis tool
- Immediately be alerted to areas of concern and trend variances with current, accurate data; no more scanning data reports
- Immediate ROI. Be up and running on day one. Works with most Cores and Datamarts
- Use predefined internal and external data sources, or add additional sources without expensive integration contracts
- Easy installation and minimal technical overhead
- Securely export or share your analysis results throughout the credit union